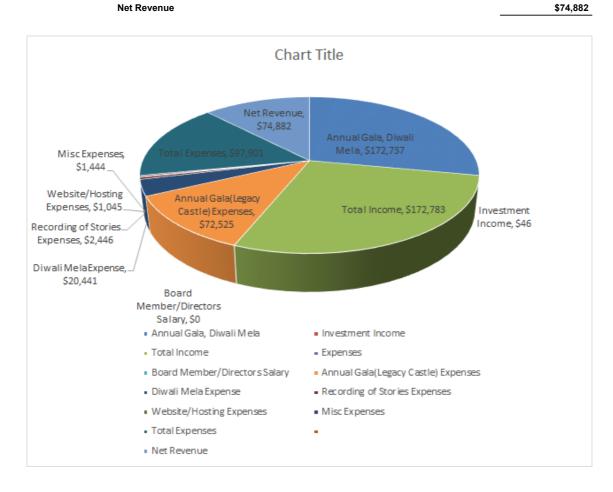

## P&L Statement 2019

| Ordinary Income/Expense |                |                                     |           |
|-------------------------|----------------|-------------------------------------|-----------|
|                         | Income         |                                     |           |
|                         |                | Annual Gala, Diwali Mela            | \$172,737 |
|                         |                | Investment Income                   | \$46      |
|                         | Total Income   | _                                   | \$172,783 |
|                         | Expenses       |                                     |           |
|                         |                | Board Member/Directors Salary       | \$0       |
|                         |                | Annual Gala(Legacy Castle) Expenses | \$72,525  |
|                         |                | Diwali Mela Expense                 | \$20,441  |
|                         |                | Recording of Stories Expenses       | \$2,446   |
|                         |                | Website/Hosting Expenses            | \$1,045   |
|                         |                | Misc Expenses                       | \$1,444   |
|                         | Total Expenses | _                                   | \$97,901  |
|                         |                | _                                   |           |
|                         |                |                                     | 4-1.000   |